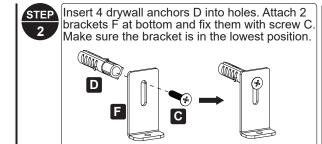

Fx4

NOTE: The included hardware can ONLY be used on drywall. For safe mounting, choose the proper hardware for your wall type. Consult your local hardware store for assistance.