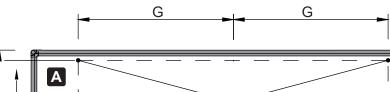

Drill holes on the desired mounting location according to the chart below.

| SIZE      | Т      | Н      | G     | Р      |
|-----------|--------|--------|-------|--------|
| W90xL150  | 1500MM | 900MM  | 610MM | 835MM  |
| W100xL180 | 1800MM | 1000MM | 610MM | 935MM  |
| W100xL200 | 2000MM | 1000MM | 610MM | 935MM  |
| W120xL180 | 1800MM | 1200MM | 610MM | 1135MM |
| W120xL200 | 2000MM | 1200MM | 610MM | 1135MM |