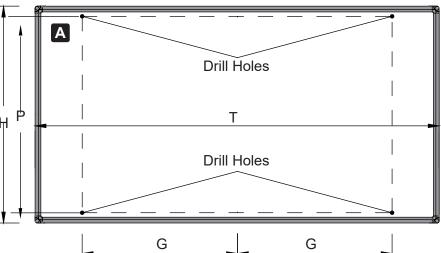

Drill holes on the desired mounting location according to the chart below.

| SIZE      | Т      | Н      | G     | Р      |
|-----------|--------|--------|-------|--------|
| W90xL150  | 1500MM | 900MM  | 610MM | 835MM  |
| W100xL180 | 1800MM | 1000MM | 610MM | 935MM  |
| W100xL200 | 2000MM | 1000MM | 610MM | 935MM  |
| W120xL180 | 1800MM | 1200MM | 610MM | 1135MM |
| W120xL200 | 2000MM | 1200MM | 610MM | 1135MM |