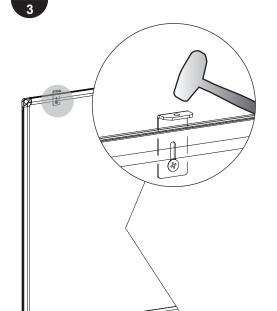

Then attach 2 brackets F at the top with screw C Make sure the bracket is in the highest position. Tighten screw just enough so that the bracket can be tapped down with hammer.

В

If you have any questions regarding our products, please visit us at www.displays2go.com or contact D2G customer service 844-221-3388.