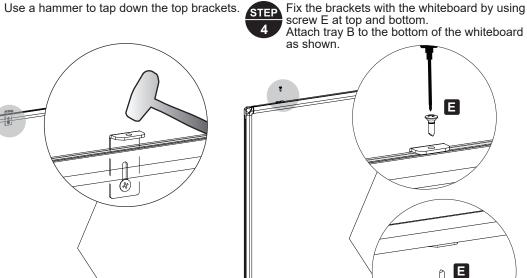

Then attach 2 brackets F at the top with screw C Make sure the bracket is in the highest position. Tighten screw just enough so that the bracket can be tapped down with hammer.

В

If you have any questions regarding our products, please visit us at www.displays2go.com or contact D2G customer service 844-221-3388.