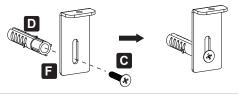

Then attach 2 brackets F at the top with screw C Make sure the bracket is in the highest position. Tighten screw just enough so that the bracket can be tapped down with hammer.

В

If you have any questions regarding our products, please visit us at www.displays2go.com or contact D2G customer service 844-221-3388.